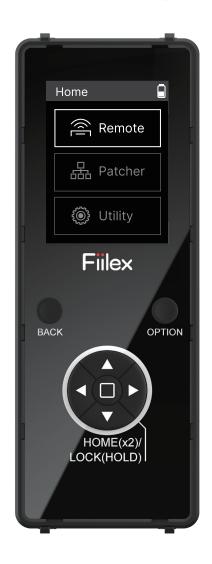

The **RPU**, **Remote Patcher Utility**, is a multi-functional tool designed for lighting professionals, able to control and troubleshoot any lighting setup. The Remote tool lets users modify fixture parameters and output on the fly. The Patch tool allows for quick multi-fixture patching and saving patch presets, which can be done wirelessly or through wired connections. The Utility tool lets users view, output, and analyze DMX signals, in addition to updating firmware on all Fiilex fixtures. As with all Fiilex fixtures, the RPU has a rugged, water-resistant design enabling it to perform in the most challenging environments. And with multiple ways to mount and carry, it is a useful item to bring anywhere.

### **GENERAL FEATURES**

- 1.5 Hours of Battery Life
- Rugged Shock-proof Design
- IP-X4 Rating (Water Resistant)
- Wireless Fixture Connection
- 2.4 LCD Screen
- Firmware Update via Wi-Fi

231206A