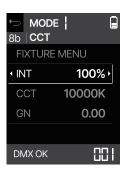

The **RPU**, **Remote Patcher Utility**, is a multi-functional tool designed for lighting professionals, able to control and troubleshoot any lighting setup. The Remote tool lets users modify fixture parameters and output on the fly. The Patch tool allows for quick multi-fixture patching and saving patch presets, which can be done wirelessly or through wired connections. The Utility tool lets users view, output, and analyze DMX signals, in addition to updating firmware on all Fiilex fixtures. As with all Fiilex fixtures, the RPU has a rugged, water-resistant design enabling it to perform in the most challenging environments. And with multiple ways to mount and carry, it is a useful item to bring anywhere.



#### **REMOTE**

- Full Fixture Control
- Wired and Wireless connection



## **PATCHER**

- Quickly patch Fillex Fixtures
- Save Patch Presets
- Wired and Wireless Patching



## UTILITY

- Update Fiilex Fixtures
- DMX Tester View/Set/Analyze DMX Levels
- Record and Playback DMX tracks - up to 1 hours



### **GENERAL FEATURES**

- 1.5 Hours of Battery Life
- Rugged Shock-proof Design
- IP-X4 Rating (Water Resistant)
- Wireless Fixture Connection
- 2.4 LCD Screen
- Firmware Update via Wi-Fi

231206A





# **SPECIFICATIONS**

| Size (L x W x H)                     | $6.0" \times 2.2" \times 1.1" / 15.2 \text{ cm} \times 5.6 \text{ cm} \times 2.8 \text{ cm}$ |
|--------------------------------------|-----------------------------------------------------------------------------------------