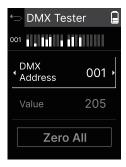

## UTILITY

- Update Fiilex Fixtures
- DMX Tester View/Set/Analyze DMX Levels
- Record and Playback DMX tracks - up to 1 hours