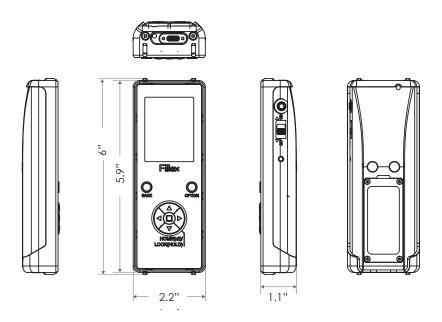

# **SPECIFICATIONS**

| Size (L x W x H)                     | $6.0" \times 2.2" \times 1.1" / 15.2 \text{ cm} \times 5.6 \text{ cm} \times 2.8 \text{ cm}$ |
|--------------------------------------|----------------------------------------------------------------------------------------------|
| Weight                               | 0.49 lbs / 0.22 kg                                                                           |
| Battery Life / Charging via Type - C | 1.5 hour / 90% charge in 20 minutes                                                          |
| Storable Data                        | 1 hours of full 512 channel DMX Playback                                                     |
| IP Rating                            | IP-X4                                                                                        |
| DMX Output Speeds                    | 20 - 44 Hz                                                                                   |
| LCD Screen                           | 2.4 inch, TFT                                                                                |
| DMX / RDM Port                       | TRS (XLR-5 via adaptor)                                                                      |
| Wireless Control                     | Integrated LumenRadio CRMX                                                                   |
| Mount                                | 1/4" - 20 / Magnets / Lanyard                                                                |
| Updates                              | via Wi-Fi                                                                                    |