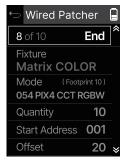

## **PATCHER**

- Quickly patch Fillex Fixtures
- Save Patch Presets
- Wired and Wireless Patching